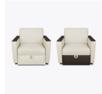

# Number of Seats

Choose from 2 seat styles – 1-seater and 2-seater.

#### Optional Upholstered Arms

The chair is available with upholstered arms and this feature is optional.