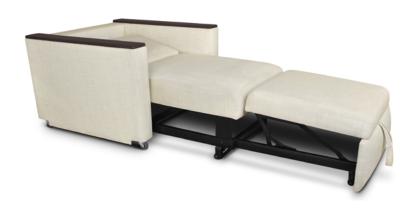

# Sleepover Chair

For the ultimate in comfortable seating and restful sleeping turn to the Carrara Sleepers. Thick cushions are the foundation of the sleepers. The single becomes a twin; the double becomes a twin or double easily with a pull. You can't pull the sleepers out too far.

#### Mechanism

Advanced mechanism provides smooth and effortless functionality.