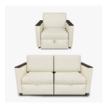

# Sleepover Chair

For the ultimate in comfortable seating and restful sleeping turn to the Carrara Sleepers. Thick cushions are the foundation of the sleepers. The single becomes a twin; the double becomes a twin or double easily with a pull. You can't pull the sleepers out too far.

# Number of Seats

Choose from 2 seat styles – 1-seater and 2-seater.

#### Optional Upholstered Arms

The chair is available with upholstered arms and this feature is optional.