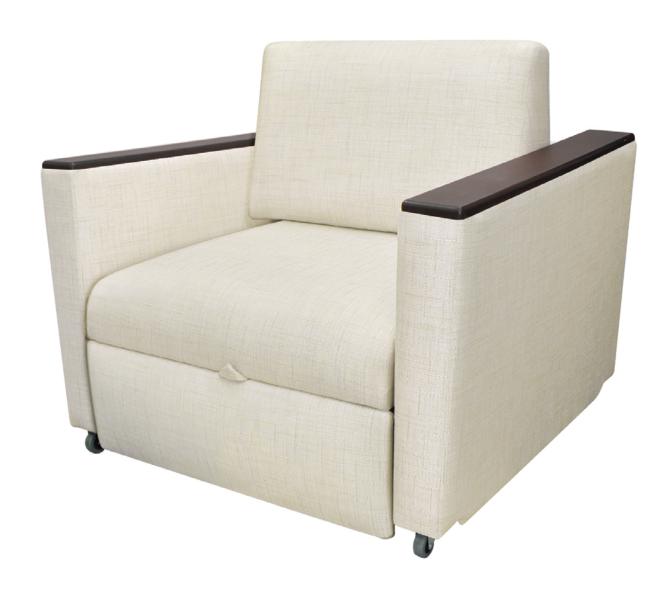

# Sleepover Chair

For the ultimate in comfortable seating and restful sleeping turn to the Carrara Sleepers. Thick cushions are the foundation of the sleepers. The single becomes a twin; the double becomes a twin or double easily with a pull. You can't pull the sleepers out too far.

Model: CRBCB 39W 38D 36H 28SW 22SD 19SH 26AH 82.5 Ext. Depth